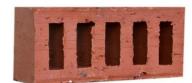

#### **Hollow Blocks / Perforated Bricks**

These hollow bricks are an essential part of construction in the modern world. With several great benefits, these hollow clay block are mostly used in non-load-bearing walls or in-fill walls as they provide great soundproofing and thermal insulation.

10 Hole Brick

5 Hole Brick

2 Hole Brick

2 Hole Hollow Brick

Wire Cut Bricks - 9x4x3

**Hollow Blocks** 