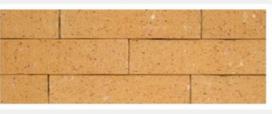

## Clay Claddings

Clay wall Tiles is for imitating the look of the brick wall. The thickness of terracotta wall tiles is around 10 to 15 mm. This brick-like tile can fix on a rough plastered wall using tile adhesives. It is available in multiple sizes. The most common size is 9 x 3 inches, which is the size of standard brick.