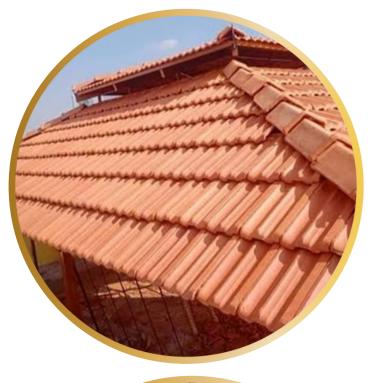

# **Clay Roof Tiles**

Clay Roof Tiles are the most popular roof tiles in India since ages. It can be used over a metal fabricated structure or above a concrete roof. Clay is an ideal solution for small or large slopes roof for commercial and domestic use. Clay Roof Tiles is the first choice of roofing for tropical architecture.