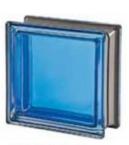

## GLASS BLOCKS

**BLACK 100%** Q19 T MET 19x19x8

**BLACK 30%** Q19 T MET 19x19x8

**WHITE 100%** Q19 T MET 19x19x8

WHITE 30% Q19 T MET 19x19x8

**AMBRA** Q19 T MET 19x19x8

**CITRINO** Q19 T MET 19x19x8

TOPAZIO Q19 T MET 19x19x8

**RUBINO** Q19 T MET 19x19x8

CORALLO Q19 T MET 19x19x8

TORMALINA Q19 T MET

AMETISTA Q19 T MET 19x19x8

BERILLO Q19 T MET 19x19x8

MALACHITE Q19 T MET 19x19x8

**GIADA** Q19 T MET 19x19x8

ZAFFIRO Q19 T MET 19x19x8

**AGATA** Q19 T MET 19x19x8