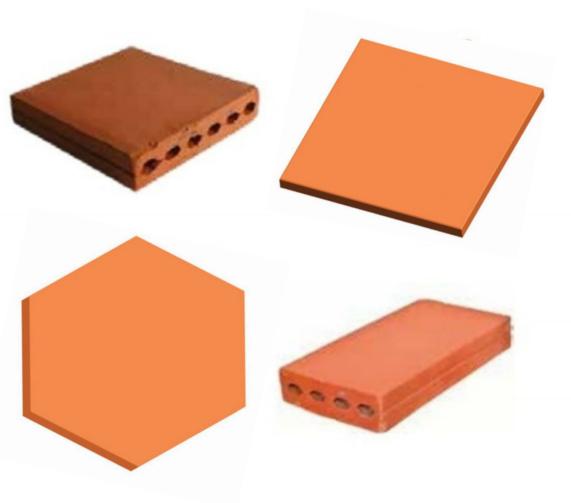

#### **Hollow Blocks / Perforated Bricks**

These hollow bricks are an essential part of construction in the modern world. With several great benefits, these hollow clay block are mostly used in non-load-bearing walls or in-fill walls as they provide great soundproofing and thermal insulation.

10 Hole Brick

5 Hole Brick

2 Hole Brick

2 Hole Hollow Brick

Wire Cut Bricks - 9x4x3

**Hollow Blocks** 