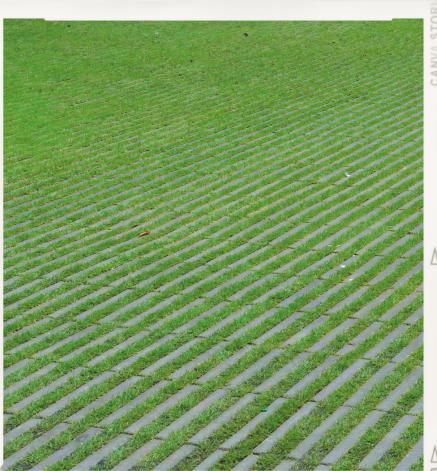

Size - 8.5 "x 8.5" x 2.5"

#### **Hollow Blocks / Perforated Bricks**





These hollow bricks are an essential part of construction in the modern world. With several great benefits, these hollow clay block are mostly used in non-load-bearing walls or in-fill walls as they provide great soundproofing and thermal insulation.



10 Hole Brick



5 Hole Brick



2 Hole Brick



2 Hole Hollow Brick



Wire Cut Bricks - 9x4x3



**Hollow Blocks** 



## **PAVERS**











#### 1x1 Cement **Tiles**



#### **Parking Pavers**

India has been known to deliver quality sandstone dating back hundreds of years. Our organization additionally offers parking tiles in different sizes to meet the specific necessities of the customers.



## **PAVERS**









**Zig Zag Pavers** 



# Grass Pavers













**1x1 Grass Pavers** 



# Weatherproof & Waterproofing Tiles

Tiles for laying on the open terrace.

Can withstand the effect of rain and sun to protect and weather proof your home.

Weather
Proof &
Water Proof
Tiles



Sizes Available

10 inch x 5 inch | 8 inch x 8 inch 9 inch x 9 inch | 12 inch x 12 inch





## GLASS BLOCKS



**BLACK 100%** Q19 T MET 19x19x8



**BLACK 30%** Q19 T MET 19x19x8



**WHITE 100%** Q19 T MET 19x19x8



WHITE 30% Q19 T MET 19x19x8



**AMBRA** Q19 T MET 19x19x8



**CITRINO** Q19 T MET 19x19x8



TOPAZIO Q19 T MET 19x19x8



**RUBINO** Q19 T MET 19x19x8



CORALLO Q19 T MET 19x19x8



TORMALINA Q19 T MET



AMETISTA Q19 T MET 19x19x8



BERILLO Q19 T MET 19x19x8



MALACHITE Q19 T MET 19x19x8



**GIADA** Q19 T MET 19x19x8



ZAFFIRO Q19 T MET 19x19