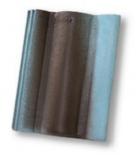

#### **ELABANO**

Dark Grey

Coffee Brown

Rossy Red

Gray Blue

**Bottem Shadow** 

Semi Glossy Grey

Red & Black

Terracotta Red

Antique Red

Leak Proof

According to European standard

Thermal Insulation

frost resistant

Impermeability

Durable

Flexural strength

Mat Grey

Random Shadow