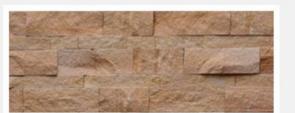

## Clay Claddings

Clay wall Tiles is for imitating the look of the brick wall. The thickness of terracotta wall tiles is around 10 to 15 mm. This brick-like tile can fix on a rough plastered wall using tile adhesives. It is available in multiple sizes. The most common size is 9 x 3 inches, which is the size of standard brick.