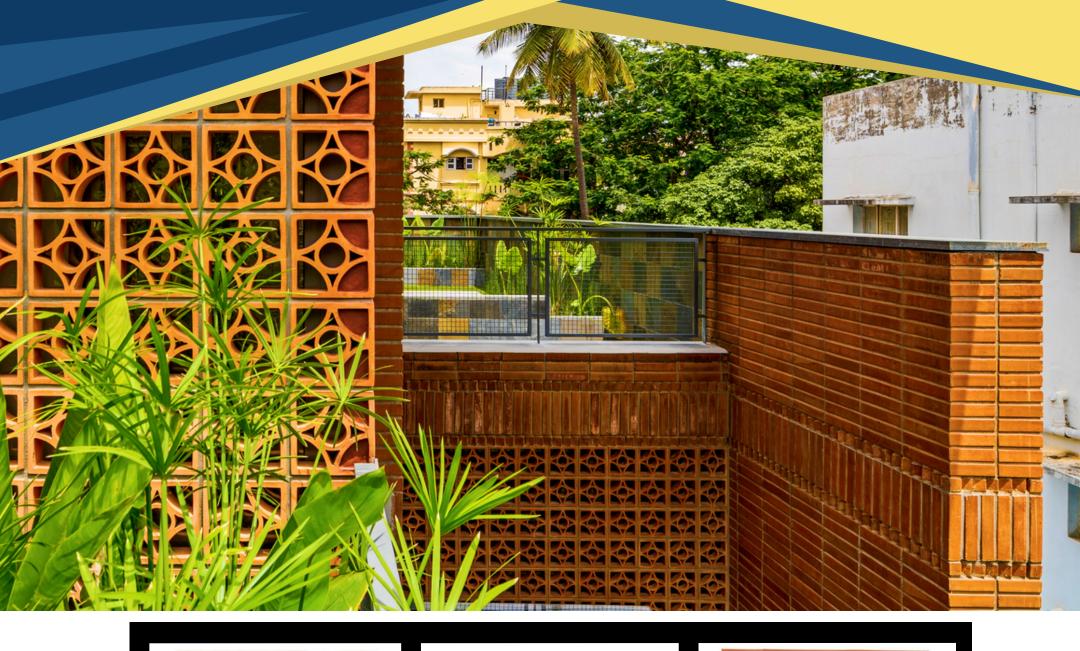

### Cement Jali

ROHMBOZ

**FLORA** 

**PETAL** 

Q BOX

**TRINITY** 

Size - 8.5 "x 8.5" x 2.5"

#### **Hollow Blocks / Perforated Bricks**

These hollow bricks are an essential part of construction in the modern world. With several great benefits, these hollow clay block are mostly used in non-load-bearing walls or in-fill walls as they provide great soundproofing and thermal insulation.

"I took Terracotta Jalli to my new house, the facade turned out flawless and they provided expert technician and they did a excellent job.

Thanks to Shanco."

5 STAR RATED COMPANY WITH QUALITY MATERIAL & DETICATED SERVICES.