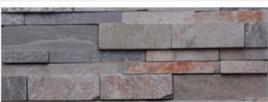

#### Natural stone

Natural stone is preferred for a more authentic, rustic and durable finish.Stone cladding will dramatically change the look and feel of any wall, pillar, column or surface it is applied to. It's elegance speaks for itself when you see the stunning appearance it

portrays.

STAR GALAXY
PANEL

3D YELLOW PANEL

KK WHITE PANEL

**GOLD PLAIN** 

TEAK RUSTIC PANEL

BLACK AND GOLD PANEL

**KUMBAL LAWA** 