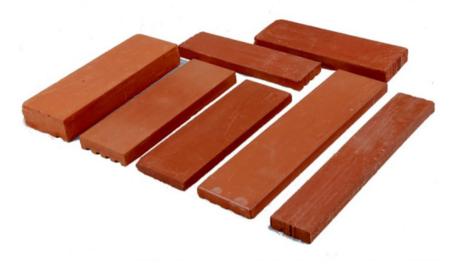

# Imported Clay Claddings

ARTIFICIAL RED SHADOW

RED SHADOW PLAIN

TERRACOTTA

COFFEE

**RED SHADOW** 

YELLOW SHADOW PLAIN

YELLOW

## Clay Claddings

Clay wall Tiles is for imitating the look of the brick wall. The thickness of terracotta wall tiles is around 10 to 15 mm. This brick-like tile can fix on a rough plastered wall using tile adhesives. It is available in multiple sizes. The most common size is 9 x 3 inches, which is the size of standard brick.