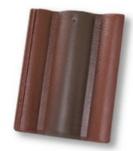

#### **ELABANO**

Dark Grey

Coffee Brown

Rossy Red

Gray Blue

**Bottem Shadow** 

Semi Glossy Grey

Red & Black

Terracotta Red

Antique Red

Leak Proof

According to European standard

Thermal Insulation

frost resistant

Impermeability

Durable

Flexural strength

Mat Grey

Random Shadow