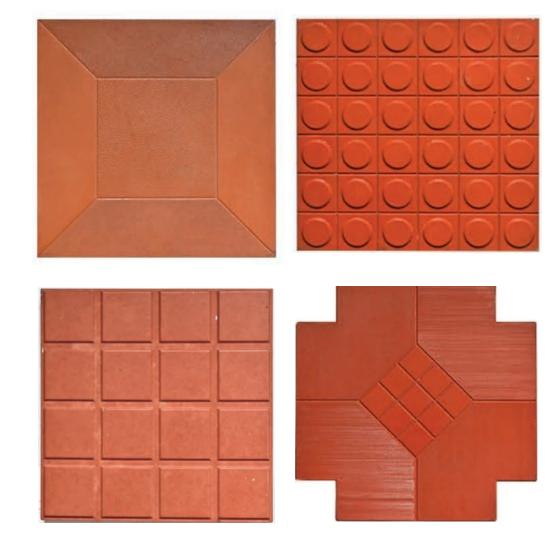

ile Size: 1340×420mm

Coverage: 2 pcs = 1 square meter

Weight: 5.6 kgs per square after install











Requirment Per Sft -2.25 No's Weight - 2.5 kg Per Pcs. Usage - Interior and Exterior walls & Half Walls



### Cement Jali



ROHMBOZ



**FLORA** 



**PETAL** 



Q BOX



**TRINITY** 



Size - 8.5 "x 8.5" x 2.5"

#### **Hollow Blocks / Perforated Bricks**





These hollow bricks are an essential part of construction in the modern world. With several great benefits, these hollow clay block are mostly used in non-load-bearing walls or in-fill walls as they provide great soundproofing and thermal insulation.



10 Hole Brick



5 Hole Brick



2 Hole Brick



2 Hole Hollow Brick



Wire Cut Bricks - 9x4x3



**Hollow Blocks** 



## **PAVERS**











#### 1x1 Cement **Tiles**



#### **Parking Pavers**

India has been known to deliver quality sandstone dating back hundreds of years. Our organization additionally offers parking tiles in different sizes to meet the specific necessities of the customers.



## **PAVERS**









**Zig Zag Pavers** 



# Grass Pavers













**1x1 Grass Pavers** 



# Weatherproof & Waterproofing Tiles

Tiles for laying on the open terrace.

Can withstand the effect of rain and sun to protect and weather proof your home.

Weather
Proof &
Water Proof
Tiles



Sizes Available

10 inch x 5 inch | 8 inch x 8 inch 9 inch x 9 inch | 12 inch x 12 inch





## GLASS BLOCKS



**BLACK 100%** Q19 T MET 19x19x8



**BLACK 30%** Q19 T MET 19x19x8



**WHITE 100%** Q19 T MET 19x19x8



WHITE 30% Q19 T MET 19x19x8



**AMBRA** Q19 T MET 19x