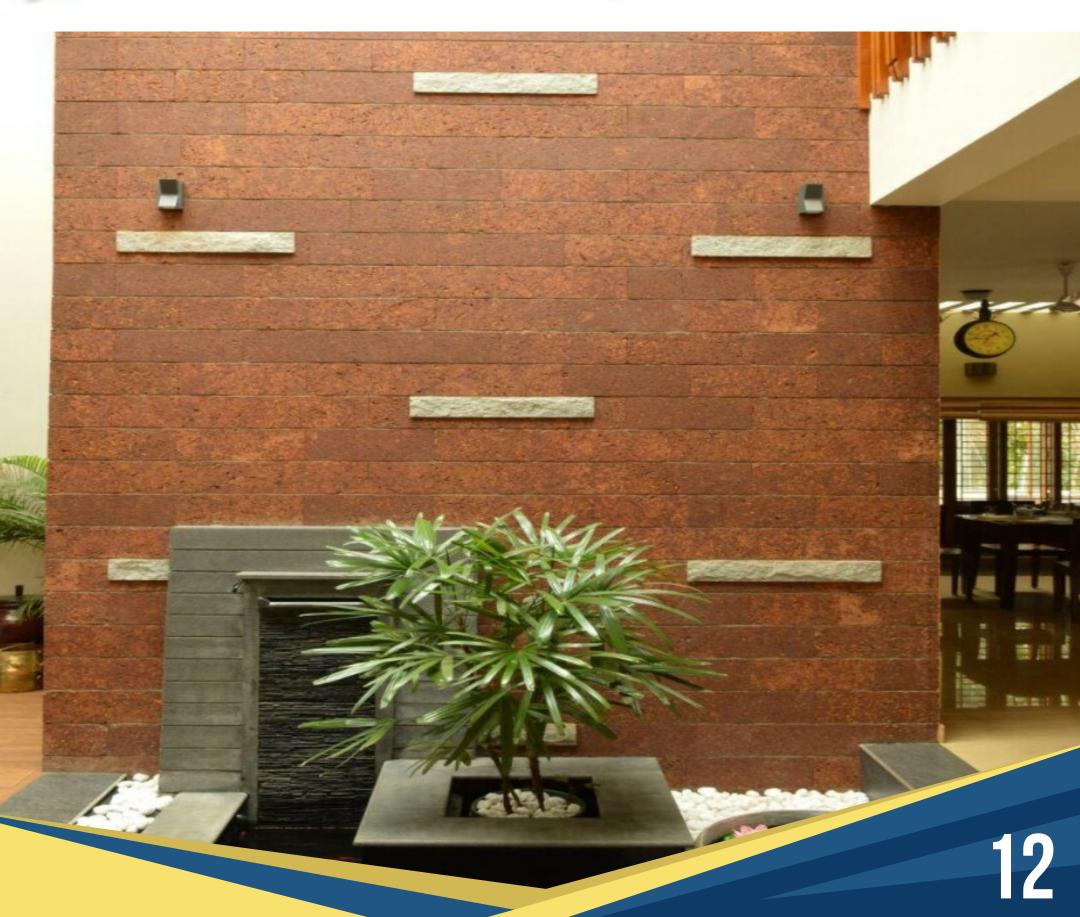

#### Natural stone

Natural stone is preferred for a more authentic, rustic and durable finish.Stone cladding will dramatically change the look and feel of any wall, pillar, column or surface it is applied to. It's elegance speaks for itself when you see the stunning appearance it

portrays.

STAR GALAXY
PANEL

3D YELLOW PANEL

KK WHITE PANEL

**GOLD PLAIN** 

TEAK RUSTIC PANEL

BLACK AND GOLD PANEL

**KUMBAL LAWA** 