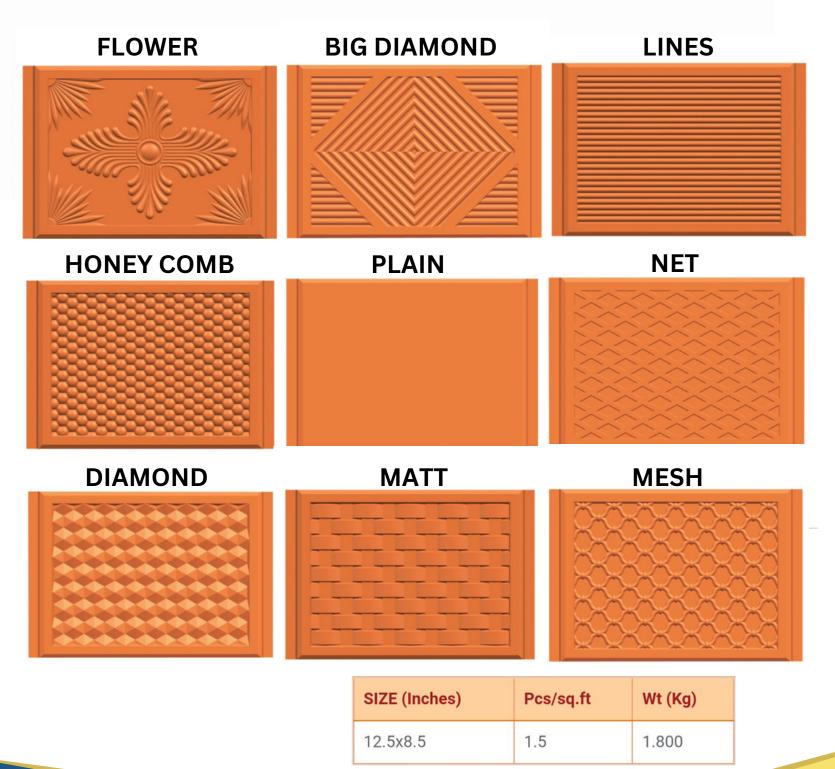

# **Ceiling Tiles**

The Clay Ceiling tiles are tiles used under roofing tiles of a fabricated roof to have additional thermal insulation, waterproofing, and aesthetic appeal. Multiple designs are available to match with interior design. Terracotta ceiling tiles are also known as bottom tiles for roofing.