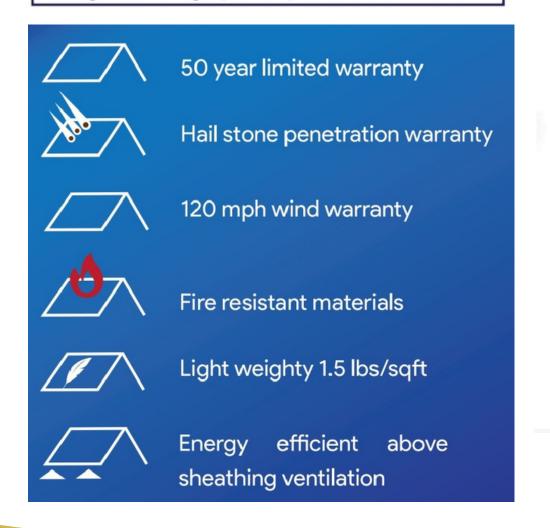

#### Advantages over other roofing tiles:

- Easy installation
- Double grooved tiles with variable overlap
- Wide range of long-lasting plain and double-tone colours
- Complete range of fittings
- High breaking strength