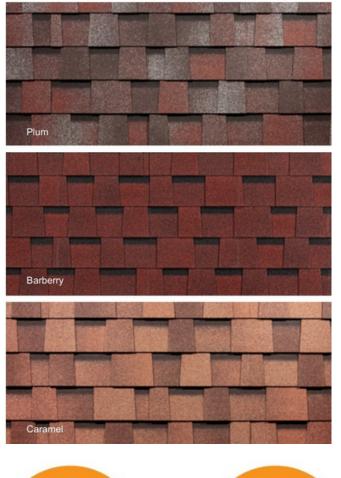

# Shingles

Premium 3D Design
Basalt with copper coated granules After installation
Thickness: 6.2 mm
Algae Resistant,
Asphalt SBS Modified.
Warranty: 50 years
UV Light Resistant
Base - Fiberglass Mat.