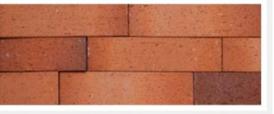

## Clay Claddings

Clay wall Tiles is for imitating the look of the brick wall. The thickness of terracotta wall tiles is around 10 to 15 mm. This brick-like tile can fix on a rough plastered wall using tile adhesives. It is available in multiple sizes. The most common size is 9 x 3 inches, which is the size of standard brick.