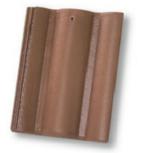

#### **ELABANO**

Dark Grey

Coffee Brown

Rossy Red

Gray Blue

**Bottem Shadow** 

Semi Glossy Grey

Red & Black

Terracotta Red

Antique Red

Leak Proof

According to European standard

Thermal Insulation

frost resistant

Impermeability

Durable

Flexural strength

Mat Grey

Random Shadow