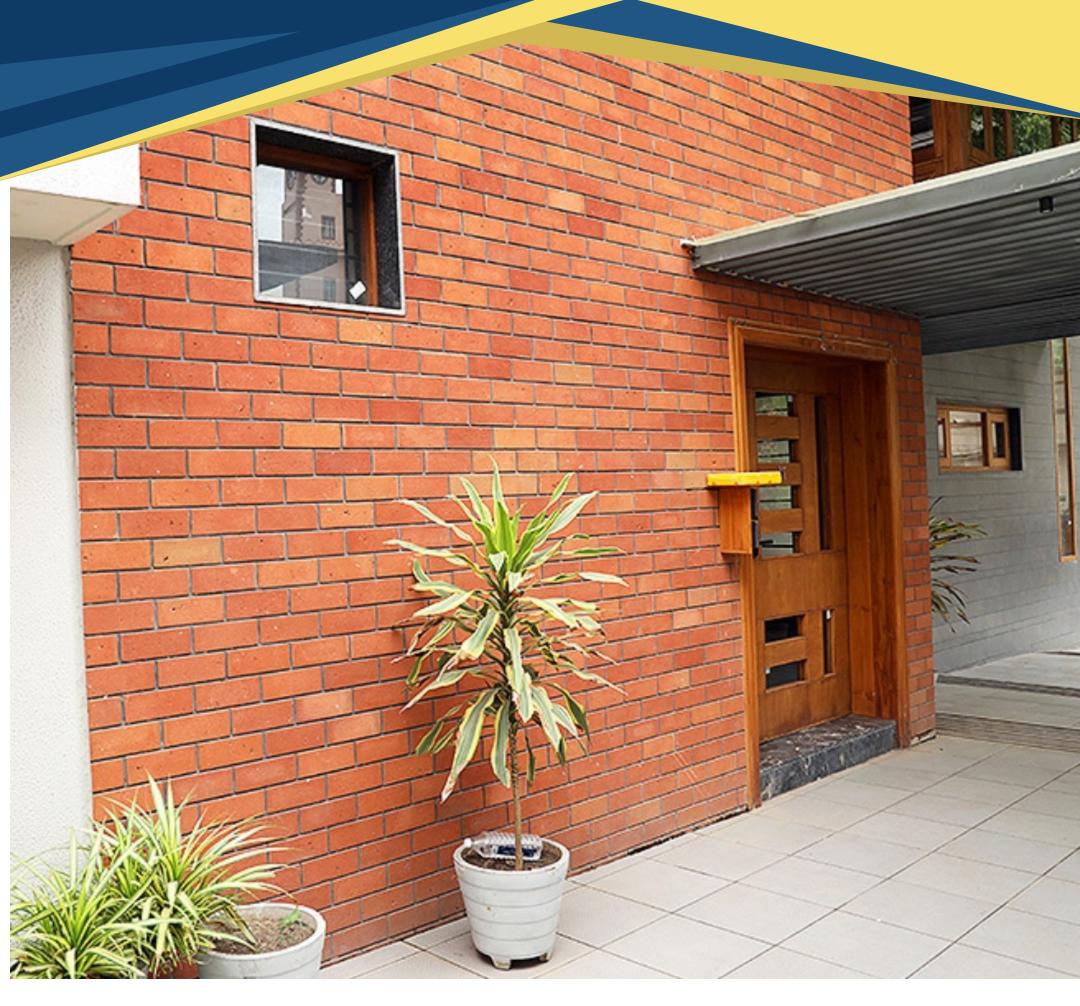

## Clay Claddings

Clay wall Tiles is for imitating the look of the brick wall. The thickness of terracotta wall tiles is around 10 to 15 mm. This brick-like tile can fix on a rough plastered wall using tile adhesives. It is available in multiple sizes. The most common size is 9 x 3 inches, which is the size of standard brick.