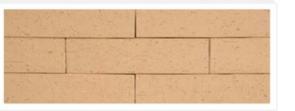

## Clay Claddings

Clay wall Tiles is for imitating the look of the brick wall. The thickness of terracotta wall tiles is around 10 to 15 mm. This brick-like tile can fix on a rough plastered wall using tile adhesives. It is available in multiple sizes. The most common size is 9 x 3 inches, which is the size of standard brick.