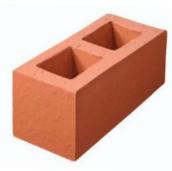

#### **Hollow Blocks / Perforated Bricks**

These hollow bricks are an essential part of construction in the modern world. With several great benefits, these hollow clay block are mostly used in non-load-bearing walls or in-fill walls as they provide great soundproofing and thermal insulation.

10 Hole Brick

5 Hole Brick

2 Hole Brick

2 Hole Hollow Brick

Wire Cut Bricks - 9x4x3

**Hollow Blocks** 