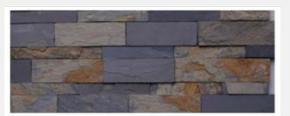

#### Natural stone

Natural stone is preferred for a more authentic, rustic and durable finish.Stone cladding will dramatically change the look and feel of any wall, pillar, column or surface it is applied to. It's elegance speaks for itself when you see the stunning appearance it

portrays.

STAR GALAXY
PANEL

3D YELLOW PANEL

KK WHITE PANEL

**GOLD PLAIN** 

TEAK RUSTIC PANEL

BLACK AND GOLD PANEL

**KUMBAL LAWA** 