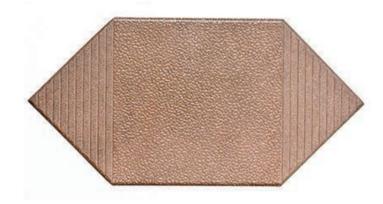

ed Roofing Metal Tiles







Tile Size: 1340×420mm

Coverage: 2 pcs = 1 square meter

Weight: 5.6 kgs per square after install











Requirment Per Sft -2.25 No's Weight - 2.5 kg Per Pcs. Usage - Interior and Exterior walls & Half Walls



### Cement Jali



ROHMBOZ



**FLORA** 



**PETAL** 



Q BOX



**TRINITY** 



Size - 8.5 "x 8.5" x 2.5"

#### **Hollow Blocks / Perforated Bricks**





These hollow bricks are an essential part of construction in the modern world. With several great benefits, these hollow clay block are mostly used in non-load-bearing walls or in-fill walls as they provide great soundproofing and thermal insulation.



10 Hole Brick



5 Hole Brick



2 Hole Brick



2 Hole Hollow Brick



Wire Cut Bricks - 9x4x3



**Hollow Blocks** 



## **PAVERS**











#### 1x1 Cement **Tiles**



#### **Parking Pavers**

India has been known to deliver quality sandstone dating back hundreds of years. Our organization additionally offers parking tiles in different sizes to meet the specific necessities of the customers.



## **PAVERS**









**Zig Zag Pavers** 



# Grass Pavers













**1x1 Grass Pavers** 



# Weatherproof & Waterproofing Tiles

Tiles for laying on the open terrace.

Can withstand the effect of rain and sun to protect and weather proof your home.

Weather
Proof &
Water Proof
Tiles



Sizes Available

10 inch x 5 inch | 8 inch x 8 inch 9 inch x 9 inch | 12 inch x 12 inch





## GLASS BLOCKS



**BLACK 100%** Q19 T MET 19x19x8



**BLACK 30%** Q19 T MET 19x19x8



**WHITE 100%** Q19 T MET 19x19x8



WHITE 30% Q19 T MET 19x