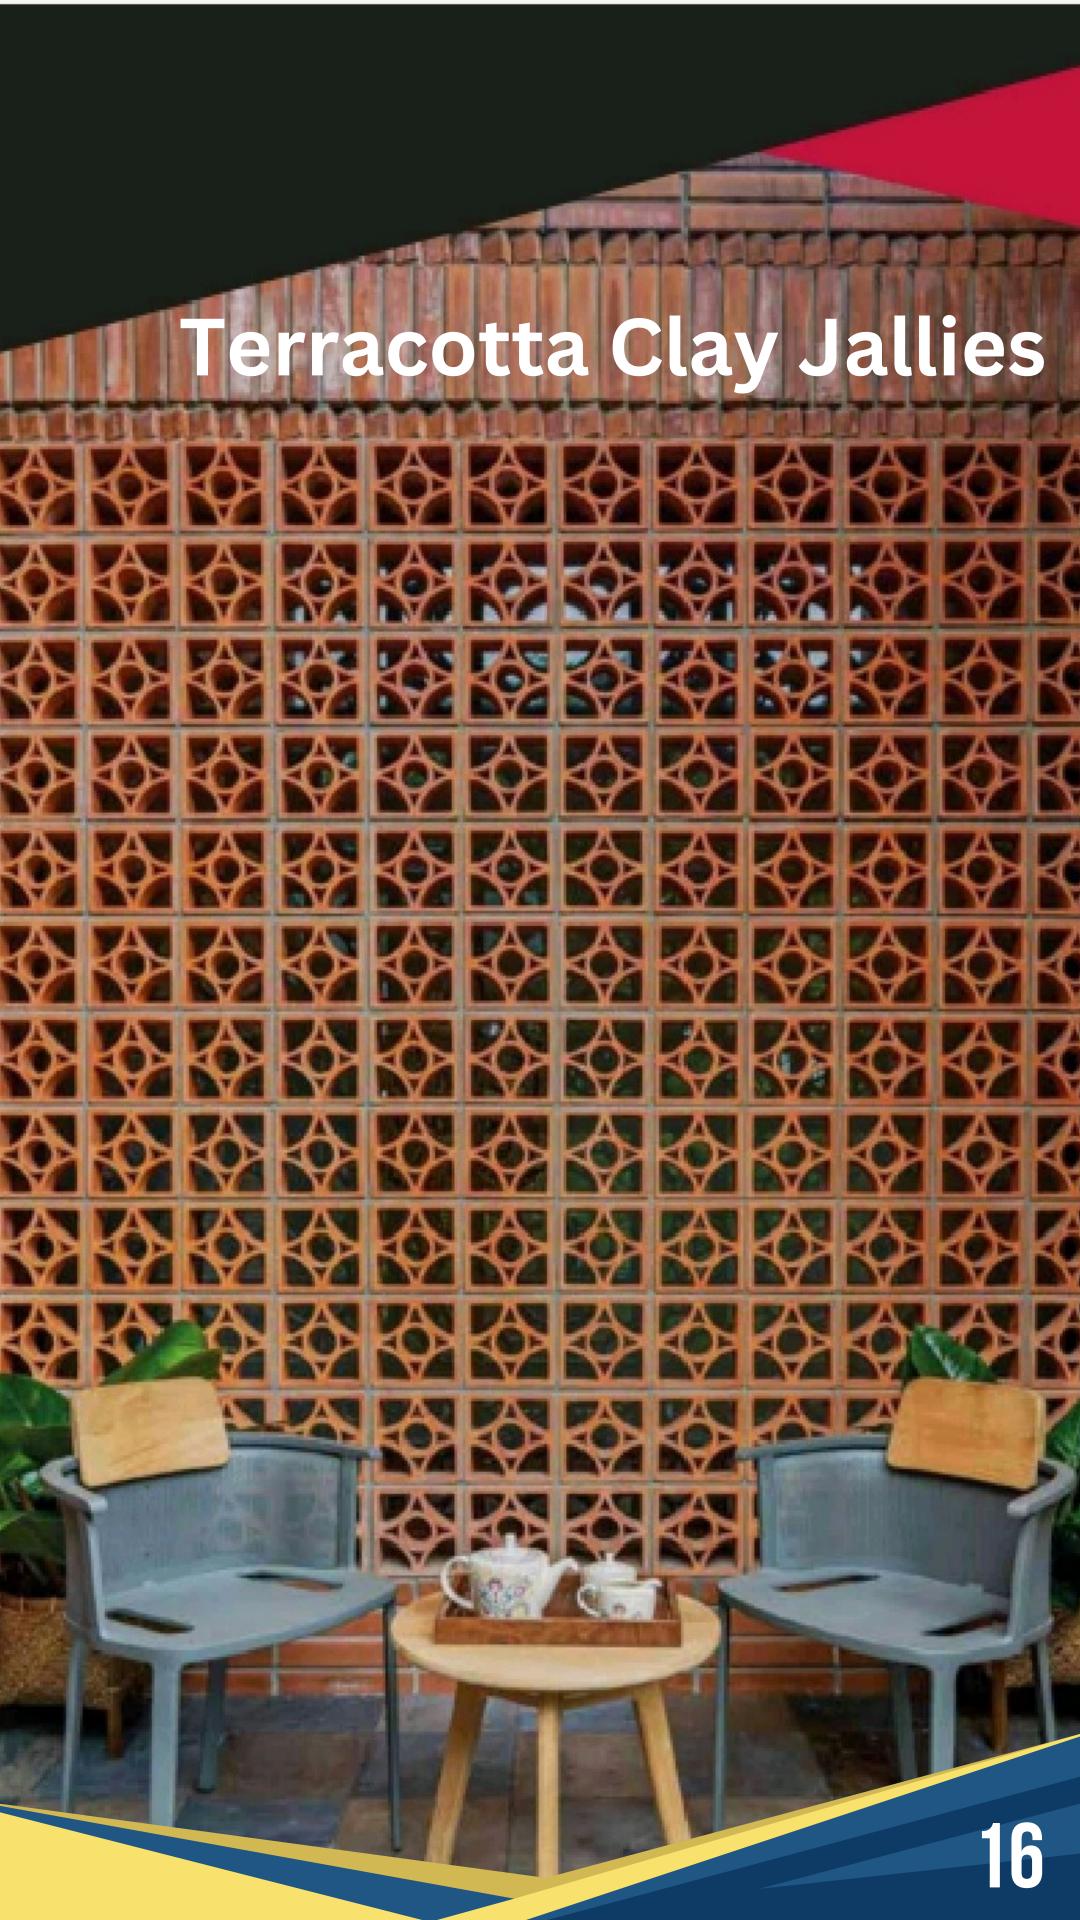

### Cement Jali

ROHMBOZ

**FLORA** 

**PETAL** 

Q BOX

**TRINITY** 

Size - 8.5 "x 8.5" x 2.5"

#### **Hollow Blocks / Perforated Bricks**

These hollow bricks are an essential part of construction in the modern world. With several great benefits, these hollow clay block are mostly used in non-load-bearing walls or in-fill walls as they provide great soundproofing and thermal insulation.