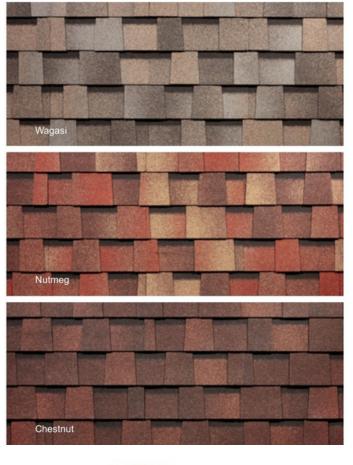

# Shingles

Premium 3D Design
Basalt with copper coated granules After installation
Thickness: 6.2 mm
Algae Resistant,
Asphalt SBS Modified.
Warranty: 50 years
UV Light Resistant
Base - Fiberglass Mat.