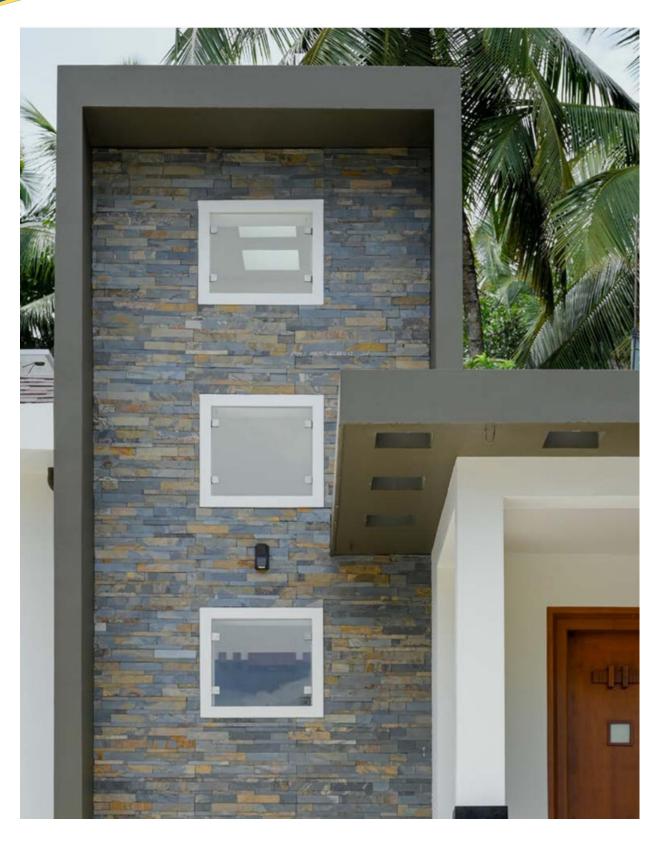

#### Natural stone

Natural stone is preferred for a more authentic, rustic and durable finish.Stone cladding will dramatically change the look and feel of any wall, pillar, column or surface it is applied to. It's elegance speaks for itself when you see the stunning appearance it

portrays.

STAR GALAXY
PANEL

3D YELLOW PANEL

KK WHITE PANEL

**GOLD PLAIN** 

TEAK RUSTIC PANEL

BLACK AND GOLD PANEL

**KUMBAL LAWA** 