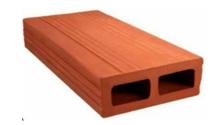

#### **Hollow Blocks / Perforated Bricks**

These hollow bricks are an essential part of construction in the modern world. With several great benefits, these hollow clay block are mostly used in non-load-bearing walls or in-fill walls as they provide great soundproofing and thermal insulation.

10 Hole Brick

5 Hole Brick

2 Hole Brick

2 Hole Hollow Brick

Wire Cut Bricks - 9x4x3

**Hollow Blocks** 