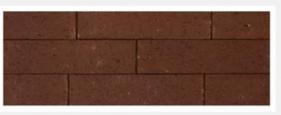

## Clay Claddings

Clay wall Tiles is for imitating the look of the brick wall. The thickness of terracotta wall tiles is around 10 to 15 mm. This brick-like tile can fix on a rough plastered wall using tile adhesives. It is available in multiple sizes. The most common size is 9 x 3 inches, which is the size of standard brick.