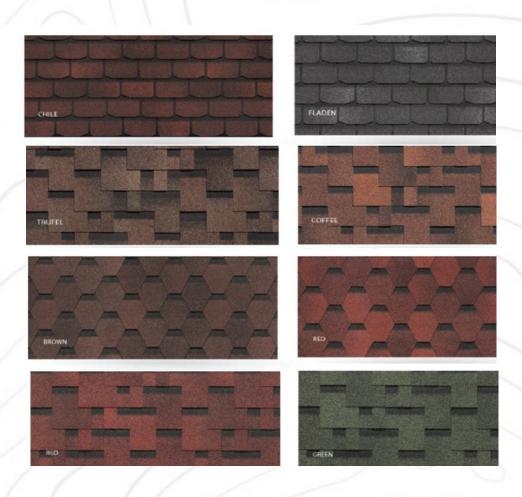

# Shingles

Premium 3D Design
Basalt with copper coated granules After installation
Thickness: 6.2 mm
Algae Resistant,
Asphalt SBS Modified.
Warranty: 50 years
UV Light Resistant
Base - Fiberglass Mat.