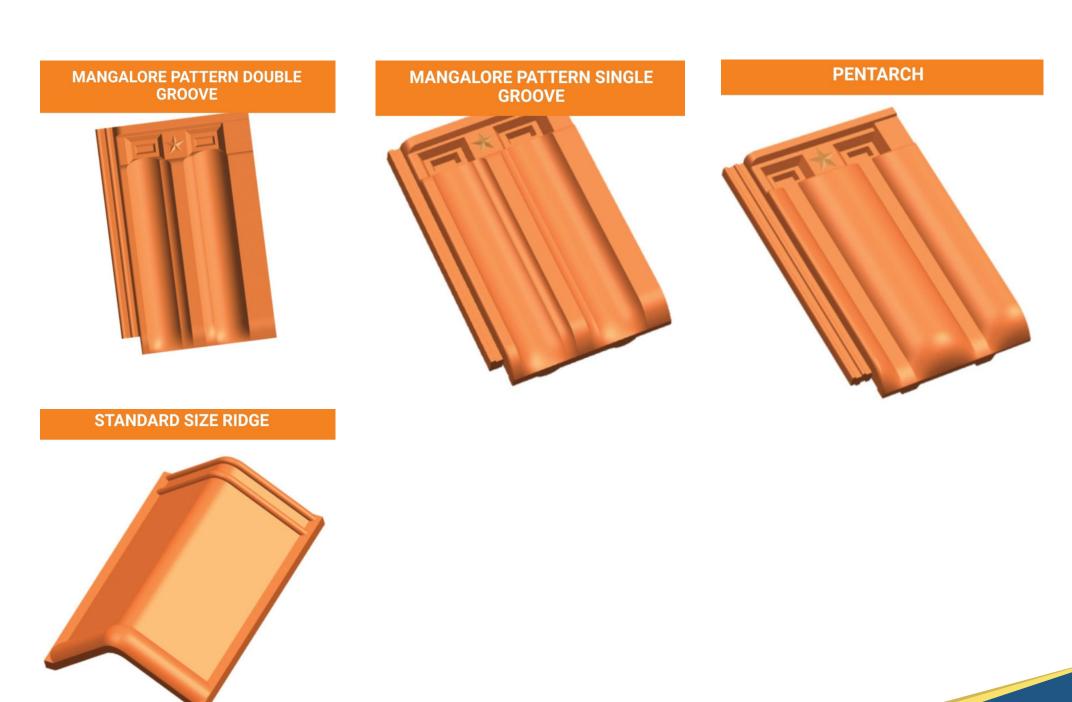

# **Clay Roof Tiles**

Clay Roof Tiles are the most popular roof tiles in India since ages. It can be used over a metal fabricated structure or above a concrete roof. Clay is an ideal solution for small or large slopes roof for commercial and domestic use. Clay Roof Tiles is the first choice of roofing for tropical architecture.

#### Advantages over other roofing tiles:

- Easy installation
- Double grooved tiles with variable overlap
- Wide range of long-lasting plain and double-tone colours
- Complete range of fittings
- High breaking strength