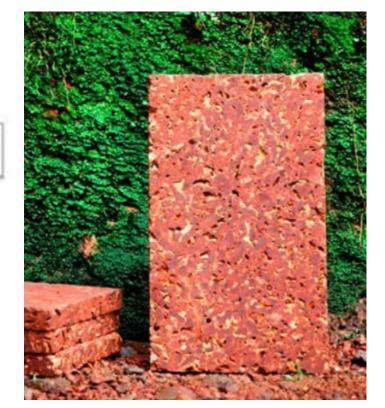

## Laterite stone

#### Sizes Available

| 12x7 | 12x6 | 7x7 | 10x3 | 7x3 |  |
|------|------|-----|------|-----|--|
|      |      |     |      |     |  |

- Purely natural product
- Highly eco friendly and heat resistant
- Cement motor or plastering is not needed while laying walls.
- Wall partition as low thickness blocks which provide room more spacious.
- No chemicals are being used at any time during manufacturing.
- Various sizes and thickness blocks/ tiles are available.