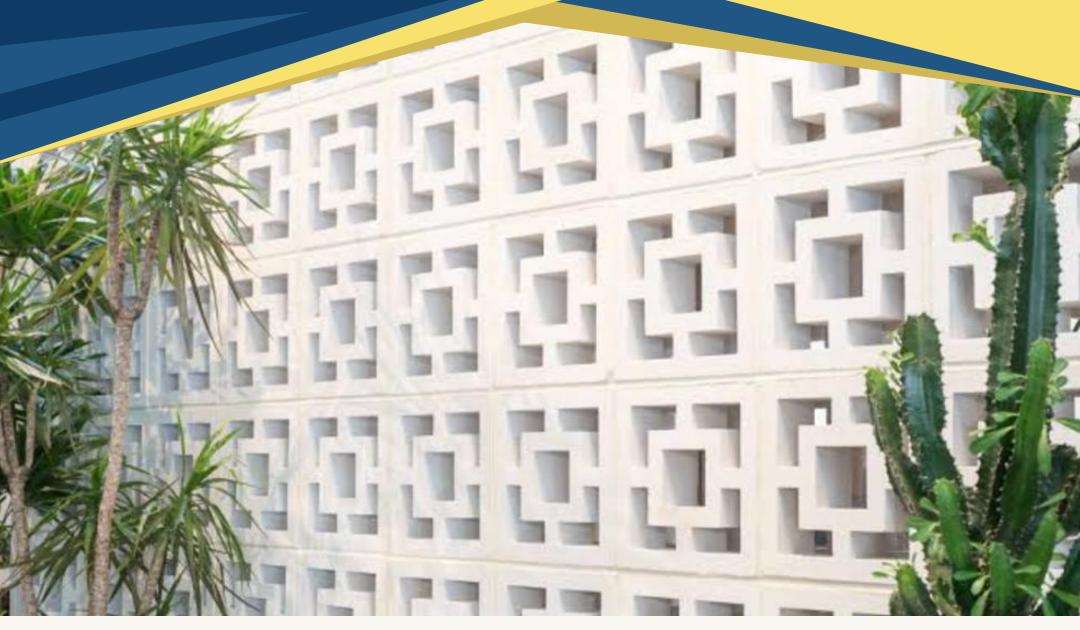

### Cement Jali

ROHMBOZ

**FLORA** 

**PETAL** 

Q BOX

**TRINITY** 

Size - 8.5 "x 8.5" x 2.5"