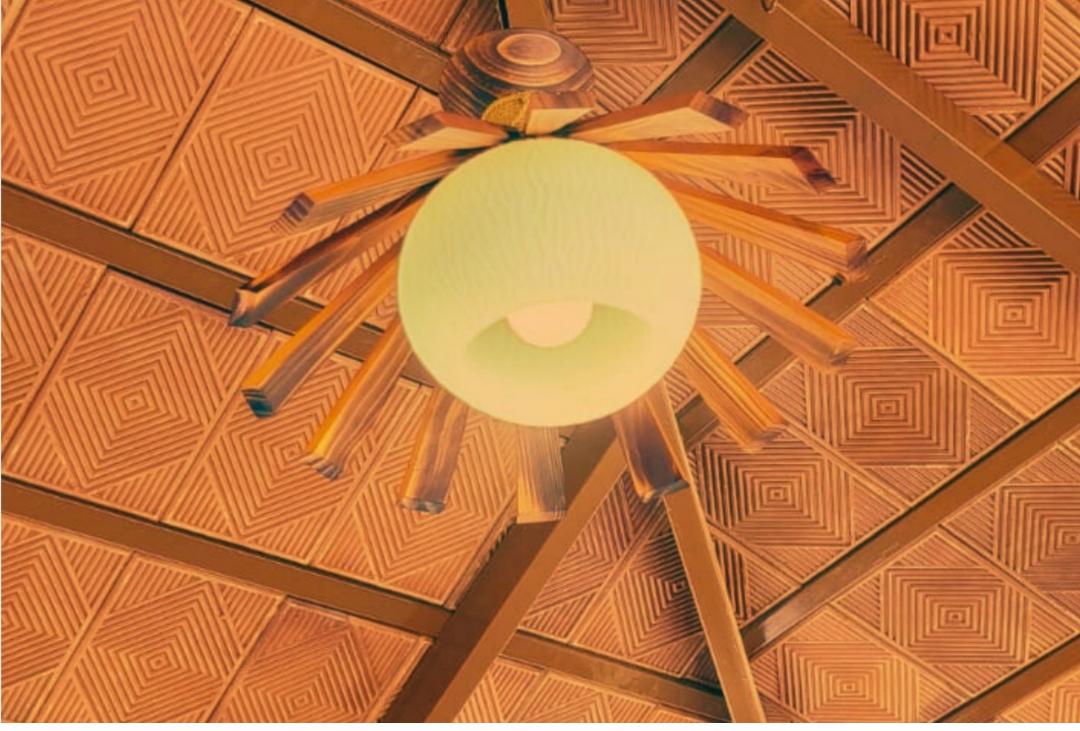

# **Ceiling Tiles**

The Clay Ceiling tiles are tiles used under roofing tiles of a fabricated roof to have additional thermal insulation, waterproofing, and aesthetic appeal. Multiple designs are available to match with interior design. Terracotta ceiling tiles are also known as bottom tiles for roofing.