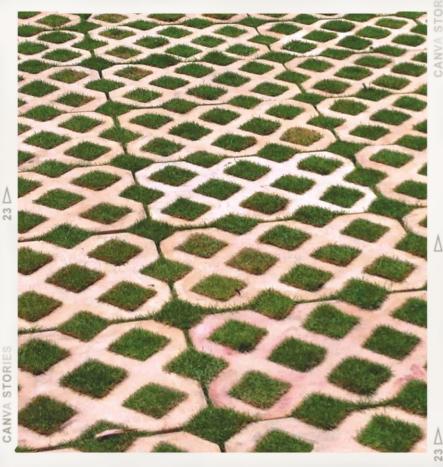

Size - 8.5 "x 8.5" x 2.5"

#### **Hollow Blocks / Perforated Bricks**





These hollow bricks are an essential part of construction in the modern world. With several great benefits, these hollow clay block are mostly used in non-load-bearing walls or in-fill walls as they provide great soundproofing and thermal insulation.



10 Hole Brick



5 Hole Brick



2 Hole Brick



2 Hole Hollow Brick



Wire Cut Bricks - 9x4x3



**Hollow Blocks** 



## **PAVERS**











#### 1x1 Cement **Tiles**



#### **Parking Pavers**

India has been known to deliver quality sandstone dating back hundreds of years. Our organization additionally offers parking tiles in different sizes to meet the specific necessities of the customers.



## **PAVERS**









**Zig Zag Pavers** 



# Grass Pavers













**1x1 Grass Pavers** 



# Weatherproof & Waterproofing Tiles

Tiles for laying on the open terrace.

Can withstand the effect of rain and sun to protect and weather proof your home.

Weather
Proof &
Water Proof
Tiles



Sizes Available

10 inch x 5 inch | 8 inch x 8 inch 9 inch x 9 inch | 12 inch x 12 inch





## GLASS BLOCKS



**BLACK 100%** Q19 T MET 19x19x8



**BLACK 30%** Q19 T MET 19x19x8



**WHITE 100%** Q19 T MET 19x19x8



WHITE 30% Q19 T MET 19x19x8



**AMBRA** Q19 T MET 19x19x8



**CITRINO** Q19 T MET 19x19x8



TOPAZIO Q19 T MET 19x19x8



**RUBINO** Q19 T MET 19x19x8



CORALLO Q19 T MET 19x19x8



TORMALINA Q19 T MET



AMETISTA Q19 T MET 19x19x8



BERILLO Q19 T MET 19x19x8



MALACHITE Q19 T MET 19x19x8



**GIADA** Q19 T MET 19x19x8



ZAFFIRO Q19 T MET 1