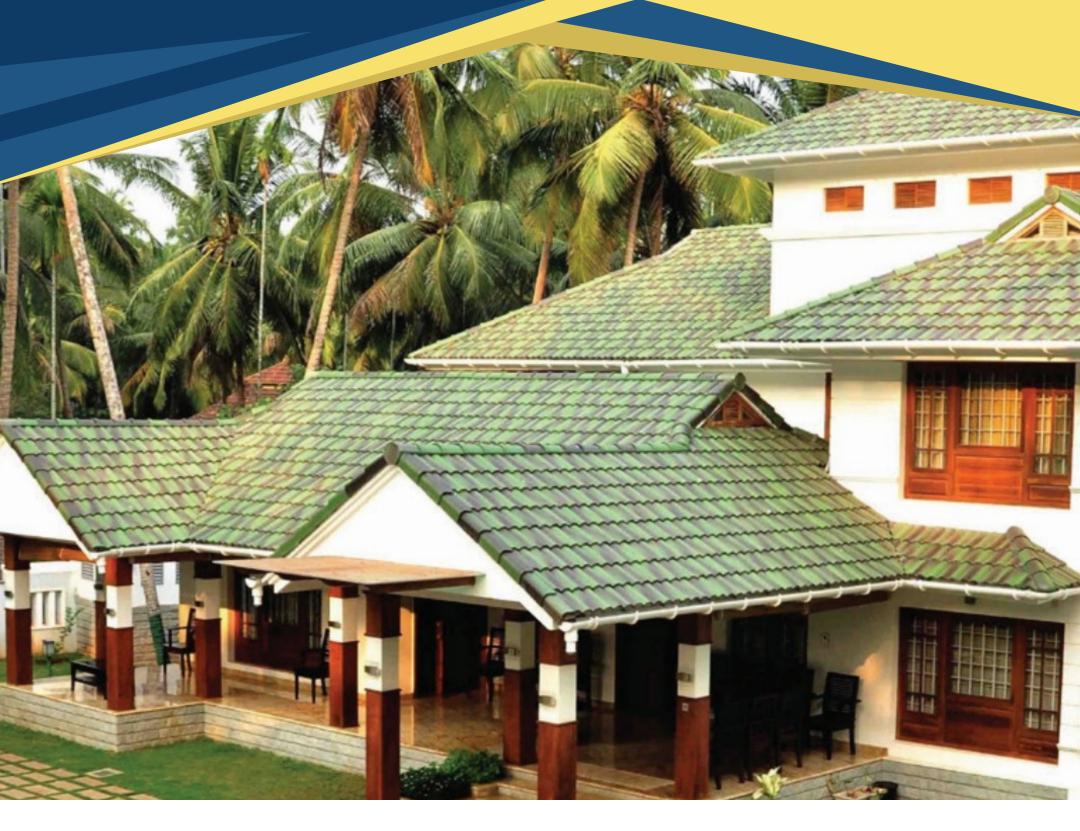

#### PREMIUM ROOFINGS

- Clay Roofing Tiles
- Ceramic Roofing Tiles
- Cement Roofing Tiles

Complete Roofing Solutions
Under One Roof

# **Clay Roof Tiles**

Clay Roof Tiles are the most popular roof tiles in India since ages. It can be used over a metal fabricated structure or above a concrete roof. Clay is an ideal solution for small or large slopes roof for commercial and domestic use. Clay Roof Tiles is the first choice of roofing for tropical architecture.