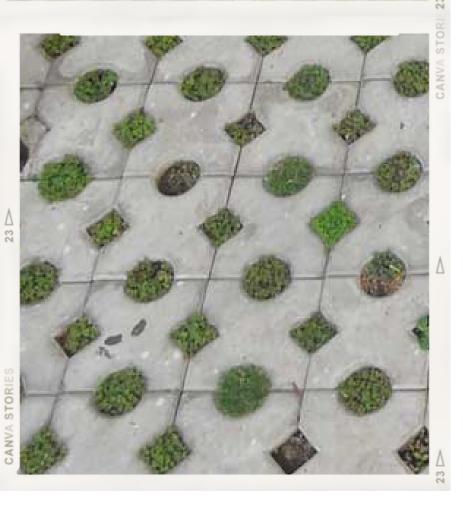

- 8.5 "x 8.5" x 2.5"

#### **Hollow Blocks / Perforated Bricks**





These hollow bricks are an essential part of construction in the modern world. With several great benefits, these hollow clay block are mostly used in non-load-bearing walls or in-fill walls as they provide great soundproofing and thermal insulation.



10 Hole Brick



5 Hole Brick



2 Hole Brick



2 Hole Hollow Brick



Wire Cut Bricks - 9x4x3



**Hollow Blocks** 



## **PAVERS**











#### 1x1 Cement **Tiles**



#### **Parking Pavers**

India has been known to deliver quality sandstone dating back hundreds of years. Our organization additionally offers parking tiles in different sizes to meet the specific necessities of the customers.



## **PAVERS**









**Zig Zag Pavers** 



# Grass Pavers













**1x1 Grass Pavers** 



# Weatherproof & Waterproofing Tiles

Tiles for laying on the open terrace.

Can withstand the effect of rain and sun to protect and weather proof your home.

Weather
Proof &
Water Proof
Tiles



Sizes Available

10 inch x 5 inch | 8 inch x 8 inch 9 inch x 9 inch | 12 inch x 12 inch





## GLASS BLOCKS



**BLACK 100%** Q19 T MET 19x19x8



**BLACK 30%** Q19 T MET 19x19x8



**WHITE 100%** Q19 T MET 19x19x8



WHITE 30% Q19 T MET 19x19x8



**AMBRA** Q19 T MET 19x19x8



**CITRINO** Q19 T MET 19x19x8



TOPAZIO Q19 T MET 19x19x8



**RUBINO** Q19 T MET 19x19x8



CORALLO Q19 T MET 19x19x8



TORMALINA Q19 T MET



AMETISTA Q19 T MET 19x19x8



BERILLO Q19 T MET 19x19x8



MALACHITE Q19 T MET 19x19x8



**GIADA** Q19 T MET 19x19x8



ZAFFIRO Q19 T MET 19x19x8