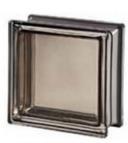

## GLASS BLOCKS

**BLACK 100%** Q19 T MET 19x19x8

**BLACK 30%** Q19 T MET 19x19x8

**WHITE 100%** Q19 T MET 19x19x8

WHITE 30% Q19 T MET 19x19x8

**AMBRA** Q19 T MET 19x19x8

**CITRINO** Q19 T MET 19x19x8

TOPAZIO Q19 T MET 19x19x8

**RUBINO** Q19 T MET 19x19x8

CORALLO Q19 T MET 19x19x8

TORMALINA Q19 T MET

AMETISTA Q19 T MET 19x19x8

BERILLO Q19 T MET 19x19x8

MALACHITE Q19 T MET 19x19x8

**GIADA** Q19 T MET 19x19x8

ZAFFIRO Q19 T MET 19x19x8

**AGATA** Q19 T MET 19x19x8