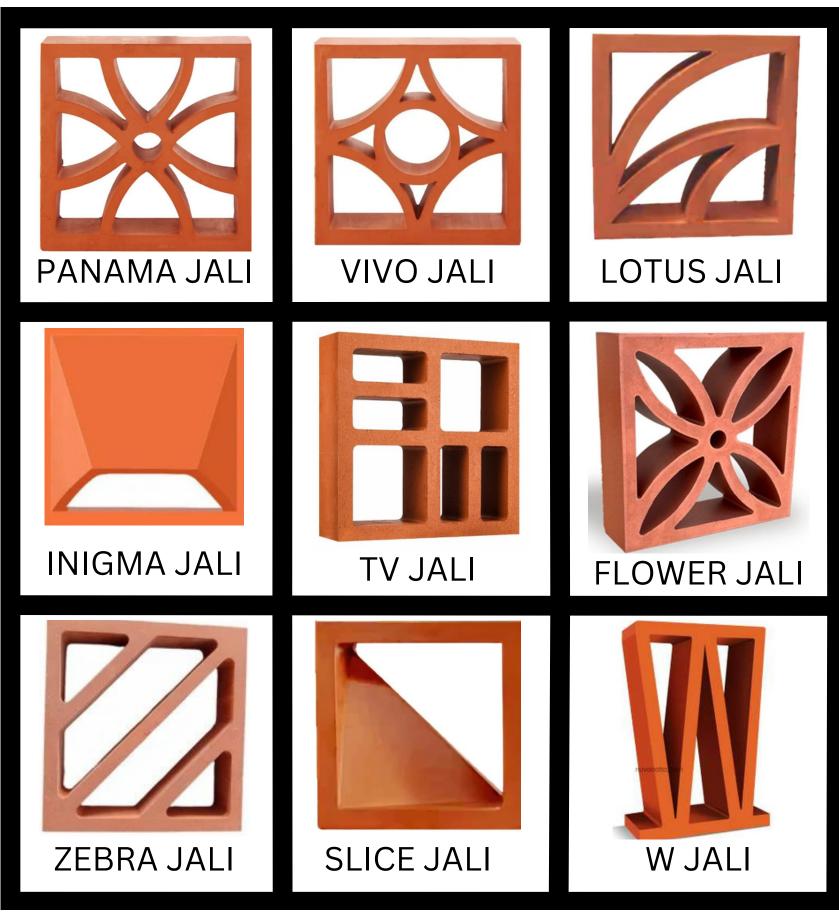

### Cement Jali

ROHMBOZ

**FLORA** 

**PETAL** 

Q BOX

**TRINITY** 

Size - 8.5 "x 8.5" x 2.5"