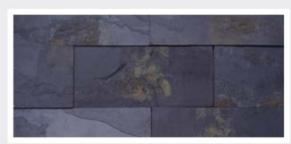

#### Natural stone

Natural stone is preferred for a more authentic, rustic and durable finish.Stone cladding will dramatically change the look and feel of any wall, pillar, column or surface it is applied to. It's elegance speaks for itself when you see the stunning appearance it

portrays.

STAR GALAXY
PANEL

3D YELLOW PANEL

KK WHITE PANEL

**GOLD PLAIN** 

TEAK RUSTIC PANEL

BLACK AND GOLD PANEL

**KUMBAL LAWA** 