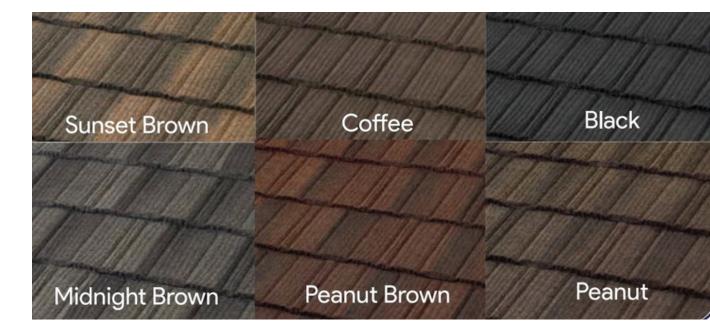

## CEMENT ROOF TILES

Orange

Red

Dark Grey

Graphite

Deep Brown

Antique Blue

Antique Grey

Mahogany

Golden Brown

Vintage Orange

Terra Brown

Antique Green

Sunrise red

Antique Red