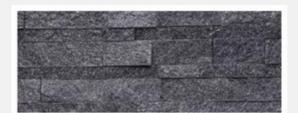

#### Natural stone

Natural stone is preferred for a more authentic, rustic and durable finish.Stone cladding will dramatically change the look and feel of any wall, pillar, column or surface it is applied to. It's elegance speaks for itself when you see the stunning appearance it

portrays.

STAR GALAXY
PANEL

3D YELLOW PANEL

KK WHITE PANEL

**GOLD PLAIN** 

TEAK RUSTIC PANEL

BLACK AND GOLD PANEL

**KUMBAL LAWA** 