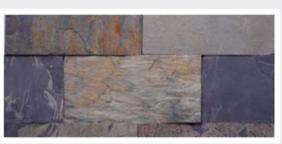

#### Natural stone

Natural stone is preferred for a more authentic, rustic and durable finish.Stone cladding will dramatically change the look and feel of any wall, pillar, column or surface it is applied to. It's elegance speaks for itself when you see the stunning appearance it

portrays.

STAR GALAXY
PANEL

3D YELLOW PANEL

KK WHITE PANEL

**GOLD PLAIN** 

TEAK RUSTIC PANEL

BLACK AND GOLD PANEL

**KUMBAL LAWA** 