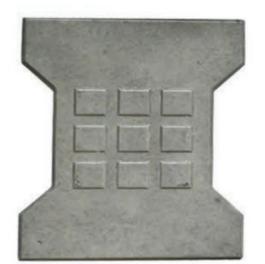

e Coated Roofing Metal Tiles







Tile Size: 1340×420mm

Coverage: 2 pcs = 1 square meter

Weight: 5.6 kgs per square after install











Requirment Per Sft -2.25 No's Weight - 2.5 kg Per Pcs. Usage - Interior and Exterior walls & Half Walls



### Cement Jali



ROHMBOZ



**FLORA** 



**PETAL** 



Q BOX



**TRINITY** 



Size - 8.5 "x 8.5" x 2.5"

#### **Hollow Blocks / Perforated Bricks**





These hollow bricks are an essential part of construction in the modern world. With several great benefits, these hollow clay block are mostly used in non-load-bearing walls or in-fill walls as they provide great soundproofing and thermal insulation.



10 Hole Brick



5 Hole Brick



2 Hole Brick



2 Hole Hollow Brick



Wire Cut Bricks - 9x4x3



**Hollow Blocks** 



## **PAVERS**











#### 1x1 Cement **Tiles**



#### **Parking Pavers**

India has been known to deliver quality sandstone dating back hundreds of years. Our organization additionally offers parking tiles in different sizes to meet the specific necessities of the customers.



## **PAVERS**









**Zig Zag Pavers** 



# Grass Pavers













**1x1 Grass Pavers** 



# Weatherproof & Waterproofing Tiles

Tiles for laying on the open terrace.

Can withstand the effect of rain and sun to protect and weather proof your home.

Weather
Proof &
Water Proof
Tiles



Sizes Available

10 inch x 5 inch | 8 inch x 8 inch 9 inch x 9 inch | 12 inch x 12 inch





## GLASS BLOCKS



**BLACK 100%** Q19 T MET 19x19x8



**BLACK 30%** Q19 T MET 19x19x8



**WHITE 100%** Q19 T MET 19x19x8



WHITE 30% Q19 T M