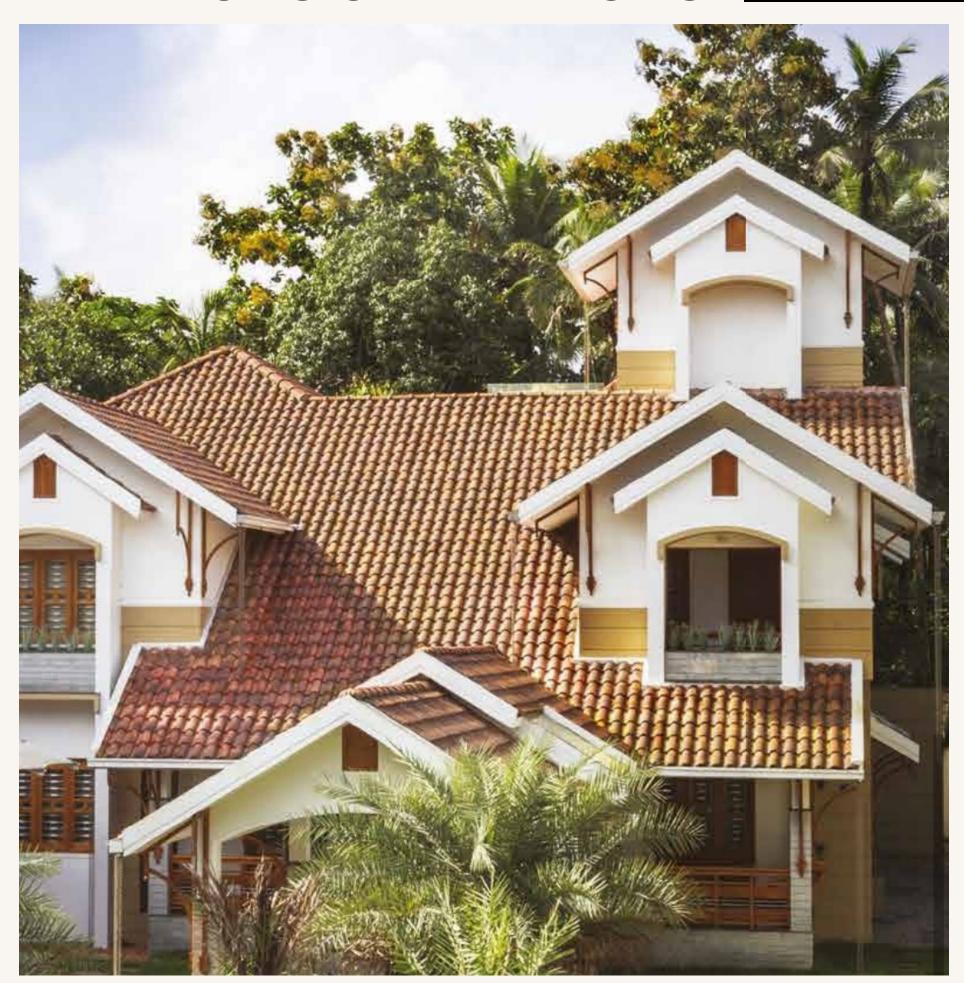

#### PREMIUM ROOFINGS

- Clay Roofing Tiles
- Ceramic Roofing Tiles
- Cement Roofing Tiles

Complete Roofing Solutions
Under One Roof

# **Clay Roof Tiles**

Clay Roof Tiles are the most popular roof tiles in India since ages. It can be used over a metal fabricated structure or above a concrete roof. Clay is an ideal solution for small or large slopes roof for commercial and domestic use. Clay Roof Tiles is the first choice of roofing for tropical architecture.