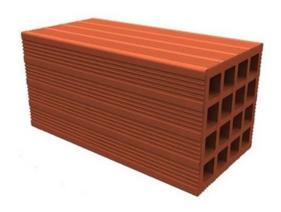

#### **Hollow Blocks / Perforated Bricks**

These hollow bricks are an essential part of construction in the modern world. With several great benefits, these hollow clay block are mostly used in non-load-bearing walls or in-fill walls as they provide great soundproofing and thermal insulation.

10 Hole Brick

5 Hole Brick

2 Hole Brick

2 Hole Hollow Brick

Wire Cut Bricks - 9x4x3

**Hollow Blocks** 