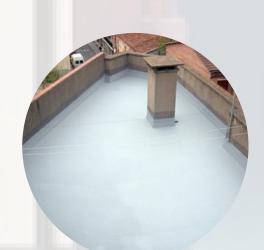

# Weatherproof & Waterproofing Tiles

Tiles for laying on the open terrace.

Can withstand the effect of rain and sun to protect and weather proof your home.

Weather
Proof &
Water Proof
Tiles

Sizes Available

10 inch x 5 inch | 8 inch x 8 inch 9 inch x 9 inch | 12 inch x 12 inch