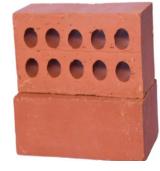

#### **Hollow Blocks / Perforated Bricks**

These hollow bricks are an essential part of construction in the modern world. With several great benefits, these hollow clay block are mostly used in non-load-bearing walls or in-fill walls as they provide great soundproofing and thermal insulation.

10 Hole Brick

5 Hole Brick

2 Hole Brick

2 Hole Hollow Brick

Wire Cut Bricks - 9x4x3

**Hollow Blocks** 