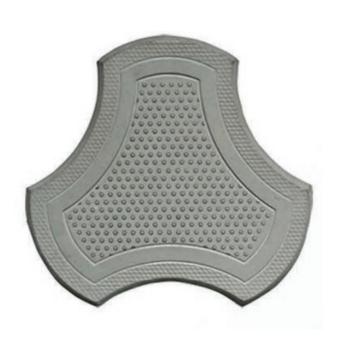

Roofing Metal Tiles







Tile Size: 1340×420mm

Coverage: 2 pcs = 1 square meter

Weight: 5.6 kgs per square after install











Requirment Per Sft -2.25 No's Weight - 2.5 kg Per Pcs. Usage - Interior and Exterior walls & Half Walls



### Cement Jali



ROHMBOZ



**FLORA** 



**PETAL** 



Q BOX



**TRINITY** 



Size - 8.5 "x 8.5" x 2.5"

#### **Hollow Blocks / Perforated Bricks**





These hollow bricks are an essential part of construction in the modern world. With several great benefits, these hollow clay block are mostly used in non-load-bearing walls or in-fill walls as they provide great soundproofing and thermal insulation.



10 Hole Brick



5 Hole Brick



2 Hole Brick



2 Hole Hollow Brick



Wire Cut Bricks - 9x4x3



**Hollow Blocks** 



## **PAVERS**











#### 1x1 Cement **Tiles**



#### **Parking Pavers**

India has been known to deliver quality sandstone dating back hundreds of years. Our organization additionally offers parking tiles in different sizes to meet the specific necessities of the customers.



## **PAVERS**









**Zig Zag Pavers** 



# Grass Pavers













**1x1 Grass Pavers** 



# Weatherproof & Waterproofing Tiles

Tiles for laying on the open terrace.

Can withstand the effect of rain and sun to protect and weather proof your home.

Weather
Proof &
Water Proof
Tiles



Sizes Available

10 inch x 5 inch | 8 inch x 8 inch 9 inch x 9 inch | 12 inch x 12 inch





## GLASS BLOCKS



**BLACK 100%** Q19 T MET 19x19x8



**BLACK 30%** Q19 T MET 19x19x8



**WHITE 100%** Q19 T MET 19x19x8



WHITE 30% Q19 T MET 19x19