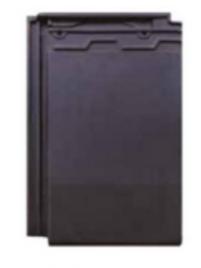

## CEMENT ROOF TILES

Orange

Red

Dark Grey

Graphite

Deep Brown

Antique Blue

Antique Grey

Mahogany

Golden Brown

Vintage Orange

Terra Brown

Antique Green

Sunrise red

Antique Red

#### Advantages over other roofing tiles:

- Easy installation
- Double grooved tiles with variable overlap
- Wide range of long-lasting plain and double-tone colours
- Complete range of fittings
- High breaking strength