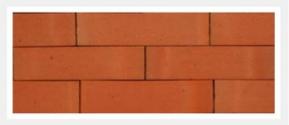

## Clay Claddings

Clay wall Tiles is for imitating the look of the brick wall. The thickness of terracotta wall tiles is around 10 to 15 mm. This brick-like tile can fix on a rough plastered wall using tile adhesives. It is available in multiple sizes. The most common size is 9 x 3 inches, which is the size of standard brick.