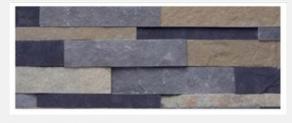

#### Natural stone

Natural stone is preferred for a more authentic, rustic and durable finish.Stone cladding will dramatically change the look and feel of any wall, pillar, column or surface it is applied to. It's elegance speaks for itself when you see the stunning appearance it

portrays.

STAR GALAXY
PANEL

3D YELLOW PANEL

KK WHITE PANEL

**GOLD PLAIN** 

TEAK RUSTIC PANEL

BLACK AND GOLD PANEL

**KUMBAL LAWA** 