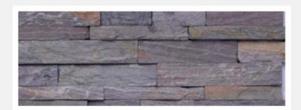

#### Natural stone

Natural stone is preferred for a more authentic, rustic and durable finish.Stone cladding will dramatically change the look and feel of any wall, pillar, column or surface it is applied to. It's elegance speaks for itself when you see the stunning appearance it

portrays.

STAR GALAXY
PANEL

3D YELLOW PANEL

KK WHITE PANEL

**GOLD PLAIN** 

TEAK RUSTIC PANEL

BLACK AND GOLD PANEL

**KUMBAL LAWA** 