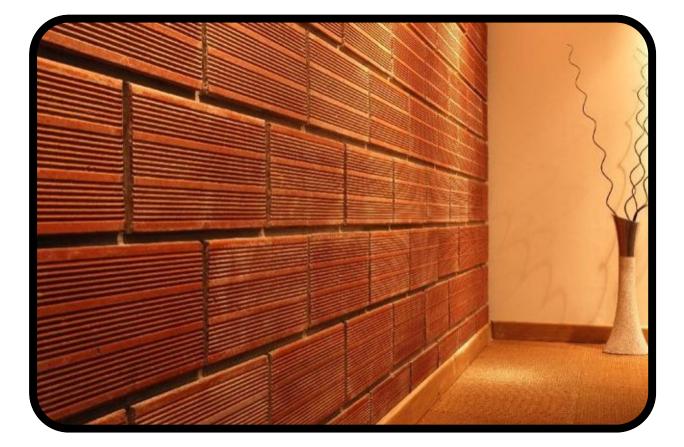

## Clay Claddings

Clay wall Tiles is for imitating the look of the brick wall. The thickness of terracotta wall tiles is around 10 to 15 mm. This brick-like tile can fix on a rough plastered wall using tile adhesives. It is available in multiple sizes. The most common size is 9 x 3 inches, which is the size of standard brick.